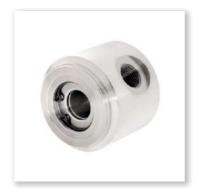

IVERY PERFORMANCE

## Our **CAPABILITIES**



### **Forging Capabilities**

Range of Hammer:

Max. Dia.: 350mm

Max Length: 250mm

Max. Weight: 25kg

#### **Induction Heater**

- Much shorter heating times, minimizing scaling and oxidation.
- Easy and accurate temperature control. Parts at temperatures outside specifications can be detected and removed.
- No time lost waiting for the furnace to ramp up to the required temperature.





**Quality Standard We Follows** 

### **Precision Machining**

- CNC Turning Center
- Vertical Machining Center (VMC)
- Facing & Centring
- Conventional

Why-Why Analysis

8D

**APQP** 

PFMEA SPC MSA

www.stellartechnoforge.com 02 www.stellartechnoforge.com

## Our **PRODUCTS**









































05

## Our

## **PRODUCTS**

























## We Serve to **INDUSTRIES**





**Automobile** Industries



Hydraulic & **Pneumatic Application** 



Oil & Gas Components



Tractor & Agriculture Industries



General **Engineering** 



**Earth Moving** Equipment Industries

## Our **END CUSTOMER**



















## Our

## **GLOBAL PRESENCE**



## Our CONTACT

## For Business Inquiry

- ma into
- info@stellartechnoforge.com marketing@stellartechnoforge.com
- (a)
- +91-92275-45758
- www.stellartechnoforge.com

### INDIA

#### STELLAR TECHNOFORGE

Shree Ram Industrial Area, Dholra Survey No. 154, Nr. Ramdevpri Temple, Dholra-Ravki Road, Vil. Dholra Tal.: Lodhika, Dist. Rajkot Gujarat -360 024, INDIA.



### USA

#### STELLAR TECHNO FORGE LLC

11 Bethel Ln, Schaumburg, IL 60194, USA info@stellartechnoforge.com