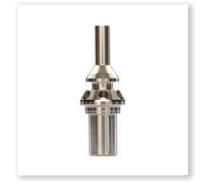

ORMANCE

## Our **CAPABILITIES**



### **Forging Capabilities**

Range of Hammer:

Max. Dia.: 350mm

Max Length: 250mm

Max. Weight: 25kg

#### **Induction Heater**

- Much shorter heating times, minimizing scaling and oxidation.
- Easy and accurate temperature control. Parts at temperatures outside specifications can be detected and removed.
- No time lost waiting for the furnace to ramp up to the required temperature.





**Quality Standard We Follows** 

### **Precision Machining**

- CNC Turning Center
- Vertical Machining Center (VMC)
- Facing & Centring
- Conventional

Why-Why Analysis

8D

**APQP** 

PFMEA SPC MSA

www.stellartechnoforge.com 02 www.stellartechnoforge.com

## Our **PRODUCTS**









































05

## Our

## **PRODUCTS**

























## We Serve to **INDUSTRIES**





**Automobile** Industries



Hydraulic & **Pneumatic Application** 



Oil & Gas Components



Tractor & Agriculture Industries



General **Engineering** 



**Earth Moving** Equipment Industries

## Our **END CUSTOMER**



















## Our

## **GLOBAL PRESENCE**



## Our CONTACT

## For Business Inquiry

- ma into
- info@stellartechnoforge.com marketing@stellartechnoforge.com
- (a)
- +91-92275-45758
- www.stellartechnoforge.com

### INDIA

#### STELLAR TECHNOFORGE

Shree Ram Industrial Area, Dholra Survey No. 154, Nr. Ramdevpri Temple, Dholra-Ravki Road, Vil. Dholra Tal.: Lodhika, Dist. Rajkot Gujarat -360 024, INDIA.



### USA

#### STELLAR TECHNO FORGE LLC

11 Bethel Ln, Schaumburg, IL 60194, USA info@stellartechnoforge.com