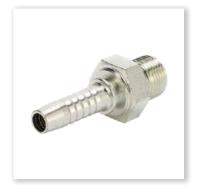

99%

DELIVERY PERFORMANCE

## Our **CAPABILITIES**



### **Forging Capabilities**

Range of Hammer:

Max. Dia.: 350mm

Max Length: 250mm

Max. Weight: 25kg

#### **Induction Heater**

- Much shorter heating times, minimizing scaling and oxidation.
- Easy and accurate temperature control. Parts at temperatures outside specifications can be detected and removed.
- No time lost waiting for the furnace to ramp up to the required temperature.





**Quality Standard We Follows** 

### **Precision Machining**

- CNC Turning Center
- Vertical Machining Center (VMC)
- Facing & Centring
- Conventional

Why-Why Analysis

8D

**APQP** 

PFMEA SPC MSA

www.stellartechnoforge.com 02 www.stellartechnoforge.com

## Our **PRODUCTS**









































05

## Our

## **PRODUCTS**

























## We Serve to **INDUSTRIES**





**Automobile** Industries



Hydraulic & **Pneumatic Application** 



Oil & Gas Components



Tractor & Agriculture Industries



General **Engineering** 



**Earth Moving** Equipment Industries

## Our **END CUSTOMER**



















## Our

## **GLOBAL PRESENCE**



## Our CONTACT

## For Business Inquiry

- ma into
- info@stellartechnoforge.com marketing@stellartechnoforge.com
- (a)
- +91-92275-45758
- www.stellartechnoforge.com

### INDIA

#### STELLAR TECHNOFORGE

Shree Ram Industrial Area, Dholra Survey No. 154, Nr. Ramdevpri Temple, Dholra-Ravki Road, Vil. Dholra Tal.: Lodhika, Dist. Rajkot Gujarat -360 024, INDIA.



### USA

#### STELLAR TECHNO FORGE LLC

11 Bethel Ln, Schaumburg, IL 60194, USA info@stellartechnoforg