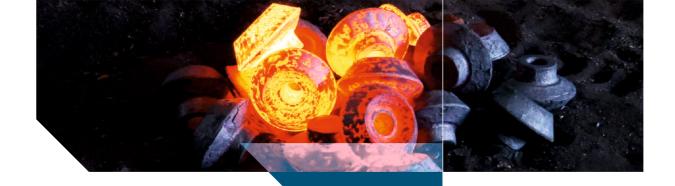

### **Forging Capabilities**

Range of Hammer:

Max. Dia.: 350mm

Max Length: 250mm

Max. Weight: 25kg

#### **Induction Heater**

- Much shorter heating times, minimizing scaling and oxidation.
- Easy and accurate temperature control. Parts at temperatures outside specifications can be detected and removed.
- No time lost waiting for the furnace to ramp up to the required temperature.