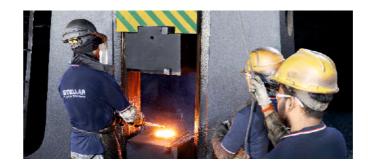

### **Forging Capabilities**

Range of Hammer:

Max. Dia.: 350mm

Max Length: 250mm

Max. Weight: 25kg

#### **Induction Heater**

- Much shorter heating times, minimizing scaling and oxidation.
- Easy and accurate temperature control. Parts at temperatures outside specifications can be detected and removed.
- No time lost waiting for the furnace to ramp up to the required temperature.