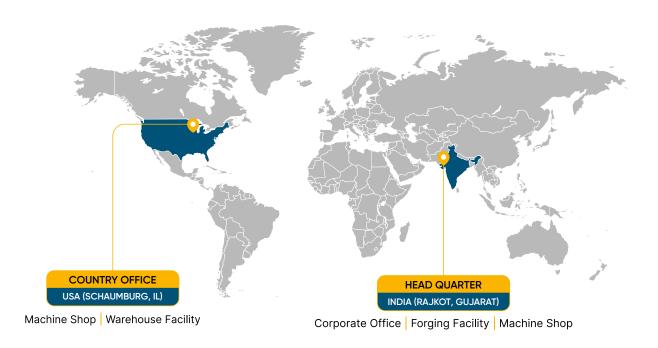

## **GLOBAL PRESENCE**

### INDIA

#### STELLAR TECHNOFORGE

Shree Ram Industrial Area, Dholra Survey No. 154, Nr. Ramdevpri Temple, Dholra-Ravki Road, Vil. Dholra Tal.: Lodhika, Dist. Rajkot Gujarat -360 024, INDIA.

### USA

#### STELLAR TECHNO FORGE LLC

11 Bethel Ln, Schaumburg, IL 60194, USA info@stellartechnoforge.com