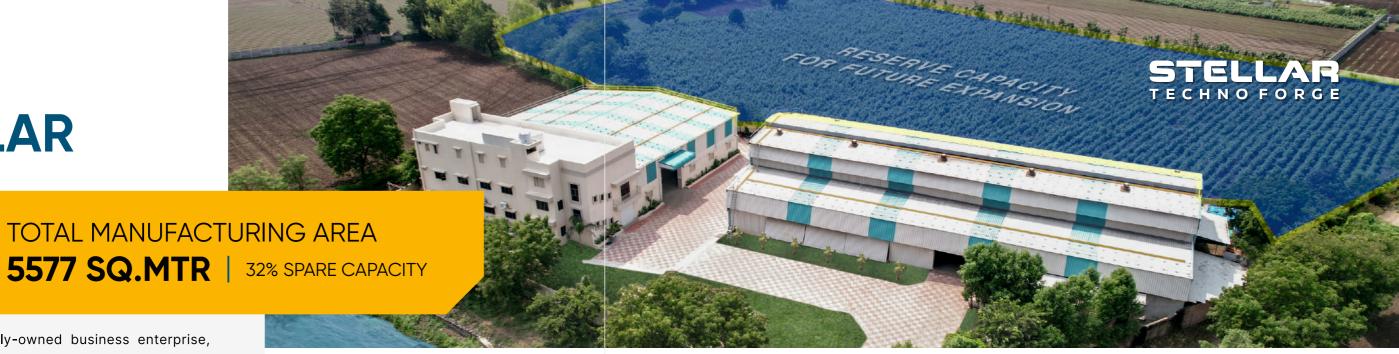

# About **STELLAR**



STELLAR is a family-owned business enterprise, established in 2019 with a clear objective to serve a global clientele, specifically for ready-to-assemble precision machined components.

Partners are graduates in Mechanical Engineering with 40+ Year experience.

STELLAR is in the Machined component business specializing precision, quality, and reliability. The latest generation machines and software drive our state-of-the-art, Forging and machine shop. This allows us to produce an infinite range of precision-forged machined components within the shortest possible time frame. This technology combined with the skill and experience of our engineering team ensures the exacting standard of our work and allows us to provide the most efficient production times possible.

Our commitment to implem